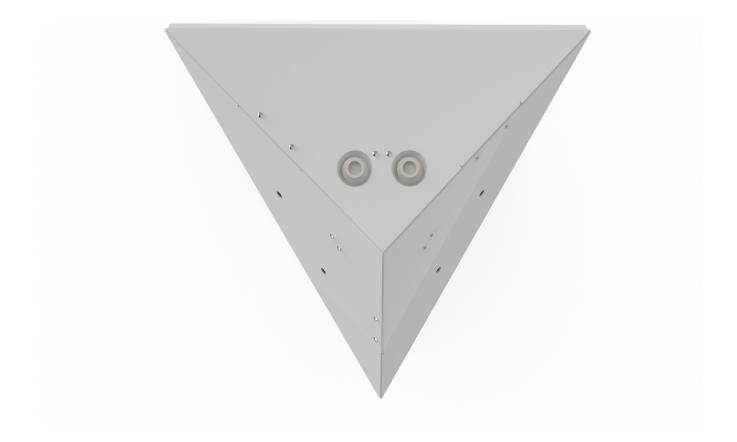

## CAMERA PROTECTION

Custodial camera box with high impact resistance factor (IK11+). Thanks to the solid and robust construction high mechanical shock resistance is preserved. Housing is made of galvanized steel, diffuser is made of thick polycarbonate layer. Construction is designed to prevent from the injuries and acts of suicide.