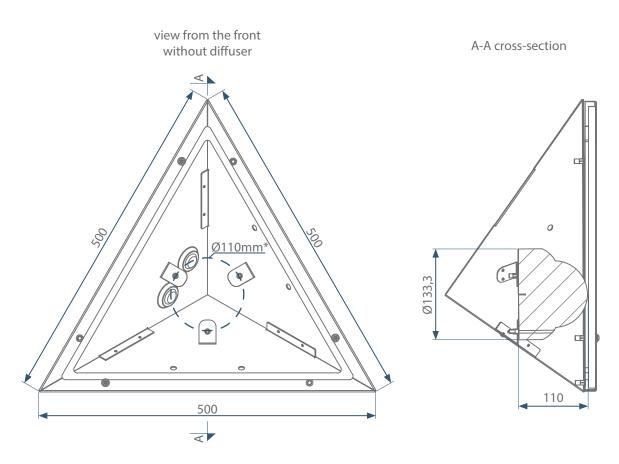

## DIMENSIONS -

\* - mounting can be adjusted for different camera types.

© Copyright ATM Lighting sp. z o.o. All rights reserved. Technical modification reserved without prior notice.