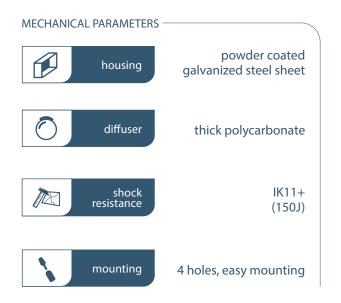

## CAMERA PROTECTION

Custodial camera box with high impact resistance factor (IK11+). Thanks to the solid and robust construction high mechanical shock resistance is preserved. Housing is made of galvanized steel, diffuser is made of thick polycarbonate layer. Construction is designed to prevent from the injuries and acts of suicide.