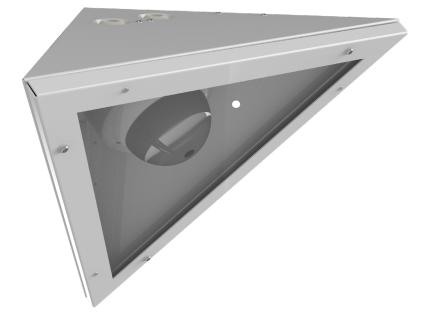

## CAMERA BOX

0

0

0

© Copyright ATM Lighting sp. z o.o. All rights reserved. Technical modification reserved without prior notice.

© Copyright ATM Lighting sp. z o.o. All rights reserved. Technical modification reserved without prior notice.

- FEATURES

Attention: Cable

Cable inlets have been located in a recess to allow flat installation of the accesory directly to the wall.