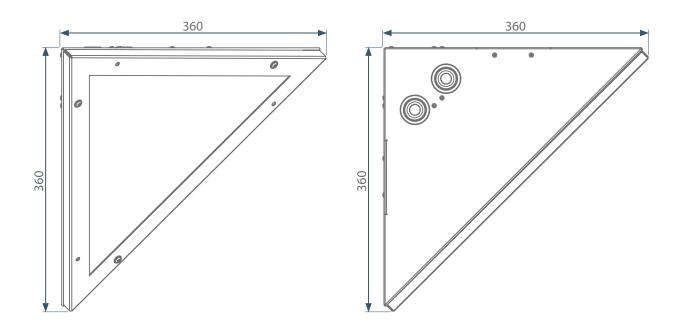

## DIMENSIONS -

\* - mounting can be adjusted for different camera types.

© Copyright ATM Lighting sp. z o.o. All rights reserved. Technical modification reserved without prior notice.