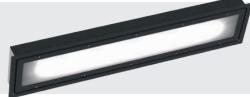

The series of vandal-proof luminaires is dedicated to railway infrastructure, underground passages, and other applications exposed to acts of vandalism. A special 'secure lock' screw system prevents unauthorized persons from entering the luminaire. Thanks to the compact design of the housing and the diffuser made of thick polycarbonate, a high degree of impact resistance is achieved (IK11+). The luminaires are approved by Polish State Railways - PKP PLK.

#### INV320LED

Corner-mounted vandal-proof light fitting with LED modules. Housing made of powder coated stainless steel. Overvoltage protection - 10kV.

#### INV320LED-SF

Surface-mounted vandal-proof light fitting with LED modules. Housing made of powder coated stainless steel. Overvoltage protection - 10kV.

## INV320LED-RC

Recessed vandal-proof light fitting with LED modules. Housing made of powder coated stainless steel. Overvoltage protection - 10kV.