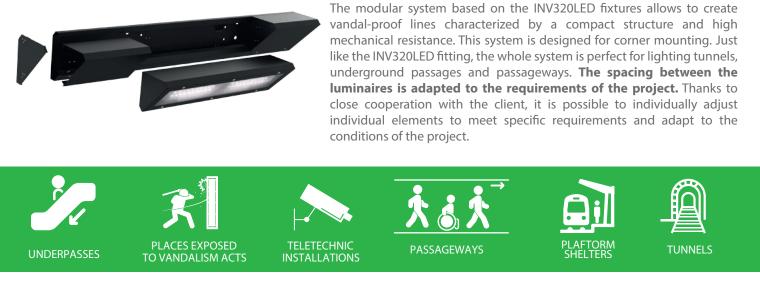

#### **INV320LED - VANDAL-PROOF MODULAR SYSTEM**

#### **INV320LED-..-RC - VANDAL-PROOF MODULAR SYSTEM**

The modular system based on the INV320LED-RC fixtures allows to create vandal-proof lines mounted on the wall and ceiling surfaces. Just like the INV320LED-RC luminaire, the whole system is perfect for lighting tunnels, underground passages, shelters and platforms. **The system allows you to hide power cables, speakers and cameras in a compact structure resistant to vandalism.** 