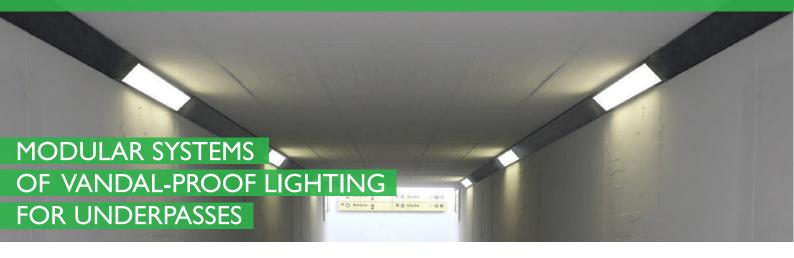

We support our clients at each stage of selecting and designing lighting. In cooperation with customers we develop special solutions dedicated to specific projects and applications.

Lighting of railway stations, subways, tunnels and other public places requires light fittings not only effective and efficient, but above all **extremely durable**. Those that will work in extreme cases of vandalism, such as arson, hitting with heavy tools or covering with graffiti.

The series of vandal-proof luminaires is dedicated to railway infrastructure, underground passages, and other applications exposed to acts of vandalism. A special 'secure lock' screw system prevents unauthorized persons from entering the luminaire. Thanks to the compact design of the housing and the diffuser made of thick polycarbonate, a high degree of impact resistance is achieved (IK11+). The luminaires are approved by Polish State Railways - PKP PLK.