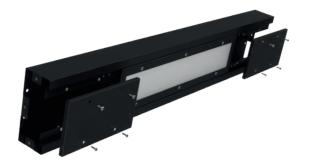

#### **INV320LED - VANDAL-PROOF MODULAR SYSTEM**

#### **INV320LED-..-RC - VANDAL-PROOF MODULAR SYSTEM**

The modular system based on the INV320LED-RC fixtures allows to create vandal-proof lines mounted on the wall and ceiling surfaces. Just like the INV320LED-RC luminaire, the whole system is perfect for lighting tunnels, underground passages, shelters and platforms. **The system allows you to hide power cables, speakers and cameras in a compact structure resistant to vandalism.** 