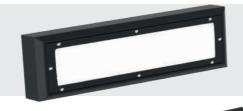

## INV320LED-RC

Recessed vandal-proof light fitting with LED modules. Housing made of powder coated stainless steel. Overvoltage protection - 10kV.

### INV320LED-RC-shelters

Recessed vandal-proof light fitting with LED modules designed for platform shelters. Overvoltage protection - 10kV.

ENEC CERTIFICATE

OPTIONAL ANTI-GRAFFITI LAYER

EMERGENCY VERSION TO -15°C