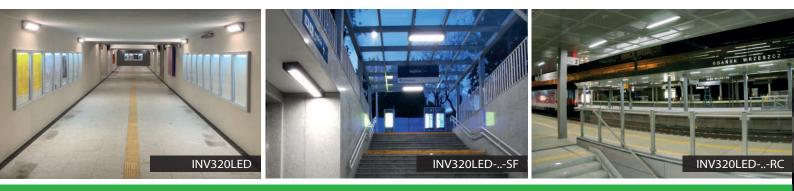

The series of vandal-proof luminaires is dedicated to railway infrastructure, underground passages, and other applications exposed to acts of vandalism. A special 'secure lock' screw system prevents unauthorized persons from entering the luminaire. Thanks to the compact design of the housing and the diffuser made of thick polycarbonate, a high degree of impact resistance is achieved (IK11+). The luminaires are approved by Polish State Railways - PKP PLK.

#### INV320LED

Corner-mounted vandal-proof light fitting with LED modules. Housing made of powder coated stainless steel. Overvoltage protection - 10kV.

#### INV320LED-SF

Surface-mounted vandal-proof light fitting with LED modules. Housing made of powder coated stainless steel. Overvoltage protection - 10kV.

## INV320LED-RC

Recessed vandal-proof light fitting with LED modules. Housing made of powder coated stainless steel. Overvoltage protection - 10kV.