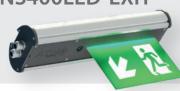

INS400LED can be equipped with a 3h emergency module with self-test function. The luminaire can be optionally adapted with a pictogram.

Evacuation light fitting with LED modules. Housing made of anodized aluminum. The product is equipped with 3h emergency power supply as a standard., Optionally the light fitting can be equipped with **DALI driver** or compatible with **central battery.** 