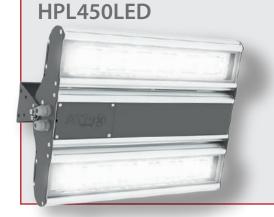

#### NEW!

Industrial LED floodlight with very high luminous flux and excellent efficiency. The housing of the HPL450LED is made of aluminum and stainless steel. A wide range of configuration options and various types of optics allows to be adapted to the requirements of the workplace. The modern design is based on **proprietary aluminum profiles**, an aesthetic finish of the diffuser and contrasting gray elements.

HPL450LED can be equipped with an **additional protective grid to additionally cover of the diffuser**.