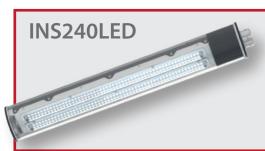

#### **NEW!**

Tubular light fixture with LED modules designed for harsh working conditions. Housing made of thick polycarbonate or **borosilicate glass. Endcaps made of aluminium or stainless steel. Very high degree of protection IP69K**. Light fitting is equipped with special optics that disperse the luminous flux of the modules. **Optional version with special, stabilized LED 24VDC modules.** 