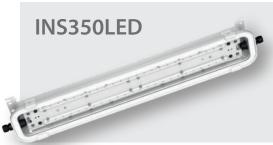

Water and dustproof industrial light fitting with **encapsulated LED modules** designed for harsh working conditions. **Housing made of stainless steel with increased acid resistance**, diffuser made of tempered Glass, PC or PMMA. Easy and quick assembly. Thanks to optional LED modules, light fitting can be used in **24VDC installations**.