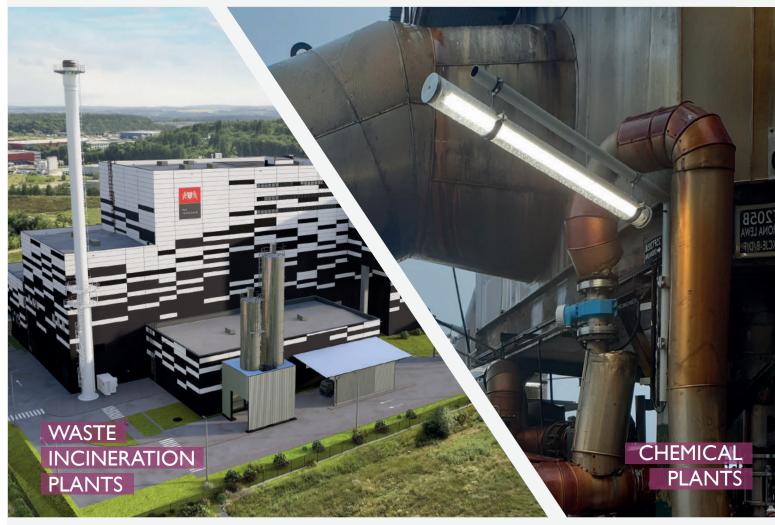

## LIGHT FITTINGS FOR CHEMICALLY AGRESSIVE WORKING CONDITIONS

Water and dustproof industrial light fitting with **encapsulated LED modules** designed for harsh working conditions. **Housing made of stainless steel with increased acid resistance**, diffuser made of tempered Glass, PC or PMMA. Easy and quick assembly. Thanks to optional LED modules, light fitting can be used in **24VDC installations**.