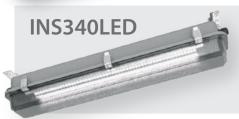

INS400LED can be equipped with a 3h emergency module with self-test function. The luminaire can be optionally adapted with a pictogram.

Evacuation light fitting with LED modules. Housing made of anodized aluminum. The product is equipped with 3h emergency power supply as a standard., Optionally the light fitting can be equipped with **DALI driver** or compatible with **central battery.** 