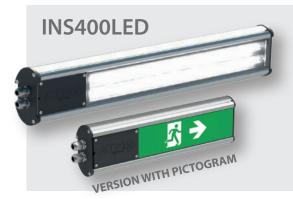

INS400LED can be equipped with a 3h emergency module with self-test function. The luminaire can be optionally adapted with a pictogram.

Evacuation light fitting with LED modules. Housing made of anodized aluminum. The product is equipped with 3h emergency power supply as a standard., Optionally the light fitting can be equipped with **DALI driver** or compatible with **central battery.** 