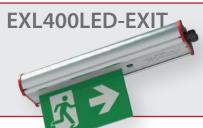

## **NEW!**

Evacuation luminaire with illuminated pictogram. Housing made of anodized aluminum. Illuminated plate made of polycarbonate. As standard, the luminaire is equipped with a 3-hour emergency power supply module. The set includes 6 self-adhesive pictograms allowing to achieve many configurations.