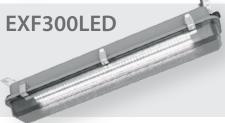

The body of the luminaire is made of stainless steel painted with modified powder paint. Polycarbonate diffuser. Optional version with a 3-hour emergency power module or adaptation to work with a central battery.