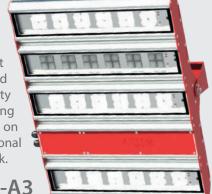

21 & 2,22 of gas and steam of flammables liquids, as well as combustible dusts and fibers explosion hazard areas. **NEW!** 

# EXL450LED



















Explosion-proof floodlight with LED modules with a very high luminous flux up to 34000lm. Housing made of anodized aluminum, endcaps painted with modified powder paint. Choice of 5 optics. The luminaire is available in 3 sizes (2,3 and 4 light segments). Optionally, the luminaire can be adapted to work in a three-phase network. There is a possibility to equip the luminaire with explosion-proof breathing plugs (VENT PLUG) and an additional protective grid on

the luminaire diffuser (PRG). The floodlight is also available in a version with an additional emergency module, which turns on automatically after a power failure in the network.



# EXL450LED-A3

### **NEW!**



















Housing made of high quality anodized aluminum. Diffuser made of polycarbonate or tempered glass. Optional version with DALI interface. The luminaire is available with pictogram on its diffuser.



## **NEW!**



















Evacuation luminaire with illuminated pictogram. Housing made of anodized aluminum. Illuminated plate made of polycarbonate. As standard, the luminaire is equipped with a 3-hour emergency power supply module. The set includes 6 self-adhesive pictograms allowing to achieve many configurations.



II 3G Ex ec op is IIC T5 Gc II 2D Ex tb op is IIIC T60°C Db















Luminaire body made of GRP, polycarbonate diffuser. Optional version with a 3-hour emergency power supply module, adapted to work with a central batt