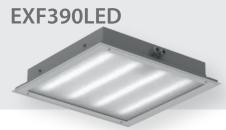

Explosion-proof coffered luminaire in a surface-mounted or recessed version for mounting in a modular or suspended ceiling. Housing made of stainless steel painted with modified powder paint. Diffuser made of PC or tempered glass.