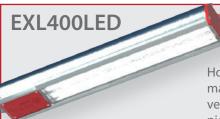

EXL310LED

II 3G Ex ec op is IIC T4 Gc

The body of the luminaire is made of stainless steel painted with modified powder paint. Polycarbonate diffuser. Optional version with a 3-hour emergency power supply module, adapted to work with a central battery or a DALI power supply.