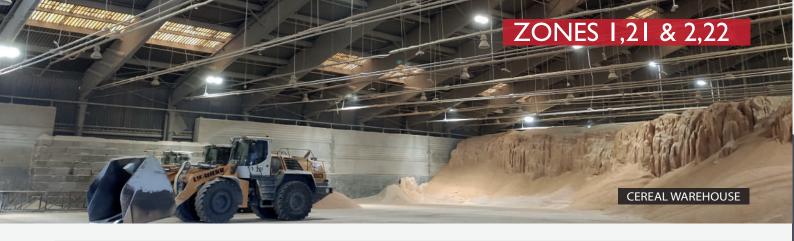

# LED EXPLOSION-PROOF LIGHT FIXTURES

**ZONES 1,21 & 2,22** 

We are a Polish manufacturer of specialized, industrial lighting fixtures. We have been creating advanced and innovative solutions for over 12 years. We specialize in constructions dedicated to difficult working conditions and harsh environments.

EXF explosion-proof light fittings series has been designed for zones 1,21 & 2,22 of gas and steam of flammables liquids, as well as combustible dusts and fibers explosion hazard areas. The LED modules encapsulation technology ensure safety of oparation in an environment of imminent danger.