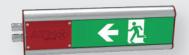

## **NEW!**

Evacuation luminaire with illuminated pictogram. Housing made of anodized aluminum. Illuminated plate made of polycarbonate. As standard, the luminaire is equipped with a 3-hour emergency power supply module. The set includes 6 self-adhesive pictograms allowing to achieve many configurations.