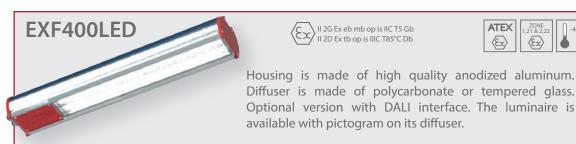

### **NEW!**

Housing made of high quality anodized aluminum. Diffuser made of polycarbonate or tempered glass. Optional version with DALI interface. The luminaire is available with pictogram on its diffuser.