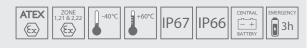

ATEX

### **NEW!**

ZONE 1 21 & 2 22

IP66

IP67

Luminaire body is made of GRP, diffuser is made of PMMA or polycarbonate. Optional version with a 3-hour emergency power module or adaptation to work with a central battery.