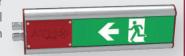

## **NEW!**

Evacuation luminaire with illuminated pictogram. Housing made of anodized aluminum. Illuminated plate made of polycarbonate. As standard, the luminaire is equipped with a 3-hour emergency power supply module. The set includes 6 self-adhesive pictograms allowing to achieve many configurations.