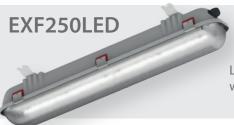

### **NEW!**

ZONE 1 21 & 2 22

IP66

IP67

Luminaire body is made of GRP, diffuser is made of PMMA or polycarbonate. Optional version with a 3-hour emergency power module or adaptation to work with a central battery.