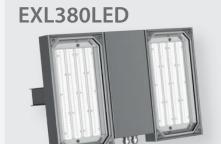

# EXL450LED

Explosion-proof floodlight with LED modules with a very high luminous flux up to 34000lm. Housing made of anodized aluminum, endcaps painted with modified powder paint. Choice of 5 optics. The luminaire is available in 3 sizes (2,3 and 4 light segments). Optionally, the luminaire can be adapted to work in a three-phase network. There is a possibility to equip the luminaire with explosion-proof breathing plugs (VENT PLUG) and an additional protective grid on

the luminaire diffuser (PRG). The floodlight is also available in a version with an additional emergency module, which turns on automatically after a power failure in the network.