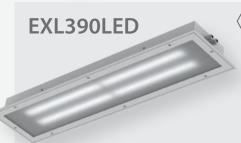

Explosion-proof coffered luminaire in a surface-mounted or recessed version for mounting in a modular or suspended ceiling. Housing made of stainless steel painted with modified powder paint. Diffuser made of PC or tempered glass.

II 3G Ex ec op is IIC T4 Gc II 2D Ex tb op is IIIC T70°C Db

Explosion-proof coffer luminaire with LED modules, designed to work in zones 21 and 2, 22 of explosion hazard. The luminaire is available in two different **shapes** for 600x600 or 1200x300 modular ceilings. Additional accessories allows to use it as surface mounted or recessed into a suspended ceiling. The housing is made of powder coated with modified paint stainless steel.