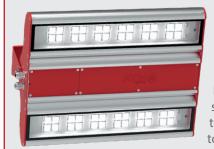

### **NEW!**

Explosion-proof LED floodlight with a very high luminous flux. Housing is made of anodized aluminum, endcaps painted with modified powder paint. Choice of 5 optics. Optionally, the luminaire can be adapted to work in a three-phase network. There is a possibility to equip the luminaire with explosion-proof breathing plugs (VENT PLUG) and an additional protective grid on the diffuser (PRG).

# EXL450LED

Explosion-proof floodlight with LED modules with a very high luminous flux up to 34000lm. Housing made of anodized aluminum, endcaps painted with modified powder paint. Choice of 5 optics. The luminaire is available in 3 sizes (2,3 and 4 light segments). Optionally, the luminaire can be adapted to work in a three-phase network. There is a possibility to equip the luminaire with explosion-proof breathing plugs (VENT PLUG) and an additional protective grid on

the luminaire diffuser (PRG). The floodlight is also available in a version with an additional emergency module, which turns on automatically after a power failure in the network.