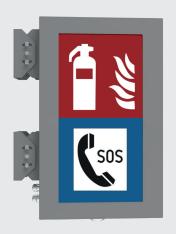

#### TNL310LED

Evacuation light fixture with LED modules is **designed to point characteristic elements** within the length of the tunnel (e.g. evacuation doors, emergency phones, fire

**estinguisher etc.).** TNL310LED is equipped with beam light flashing during emergency situations. The housing is made of the stainless steel. The diffuser is made of the tempered glass. Ingress protection degree is **IP65.** 