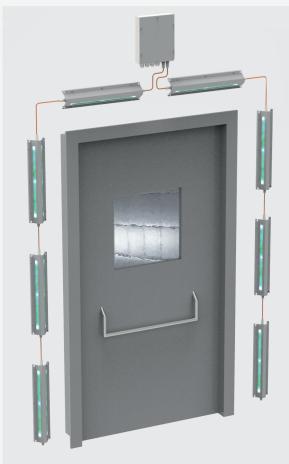

## TNL320LED

Evacuation LED light fixtures system. Designed to indicate the evacuaton door. The housing is made of the stainless steel. The lamp shade is made of the tempered glass. Spacing between and quanity of fixtures can be adjusted regaring to project requirements. Connection is made with plug and socket system.

Optionally TNL320LED fixture can be made of the steel type 304, 316 or 316Tl. External connection elements are made of the steel type 316.

<del>uuu'u</del> ||

LIGHT FIXTURE

**CONNECTION BOX** 