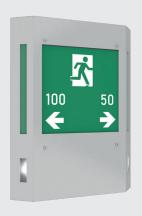

### TNL300LED

Evacuation light fixture with LED modules. **The fixture is designed to be completed with a pictogram showing the closest emergency exit**. The housing is made of the stainless steel. The lamp shade is made of the tempered glass. TNL300LED is **available with optional sideway lighting to show emergeny route.** Ingress protection degree is **IP65.** DALI compatible drivers available as an option.