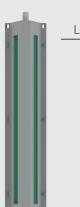

## TNL320LED

Evacuation LED light fixtures system. Designed to indicate the evacuaton door. The housing is made of the stainless steel. The lamp shade is made of the tempered glass. Spacing between and quanity of fixtures can be adjusted regaring to project requirements. Connection is made with plug and socket system.

Optionally TNL320LED fixture can be made of the steel type 304, 316 or 316Tl. External connection elements are made of the steel type 316.

<del>uuu'u</del> ||

LIGHT FIXTURE

**CONNECTION BOX** 