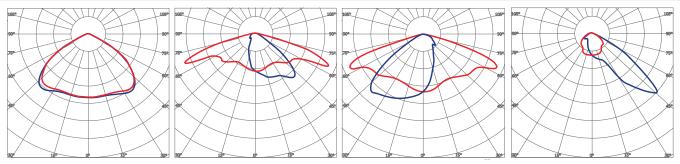

tionally TNL320LED fixture can be made of the steel type 304, 316 or 316Tl. External connection elements are made of the steel type 316.

<del>uuu'u</del> ||



LIGHT FIXTURE

**CONNECTION BOX** 







#### TNL440LED

**Heavy-duty floodlight** dedicated to entrance and passage lighting. Equipped with reliable, **ENEC certified**, LED modules and drivers. **Luminous flux up to 55000 lm**. TNL440LED can produced wit different types of optics. The fixture is equipped with a **key lockable inspection flap**. IP66 protection degree, The housing is made of the **stainless steel** (314, 316, 316Tl types avalable). Diffuser is made of the tempered glass.

Special adjustable wing brackets allows mounting the floodlight taking into account the curvature of the tunnel walls.

# HIGH QUALITY OPTICS



**EXEMPLARY PHOTOMETRIC CURVES** 





www.atmlighting.pl