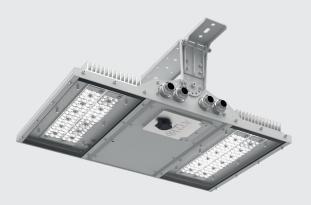

#### TNL440LED

**Heavy-duty floodlight** dedicated to entrance and passage lighting. Equipped with reliable, **ENEC certified**, LED modules and drivers. **Luminous flux up to 55000 lm**. TNL440LED can produced wit different types of optics. The fixture is equipped with a **key lockable inspection flap**. IP66 protection degree, The housing is made of the **stainless steel** (314, 316, 316Tl types avalable). Diffuser is made of the tempered glass.

Special adjustable wing brackets allows mounting the floodlight taking into account the curvature of the tunnel walls.