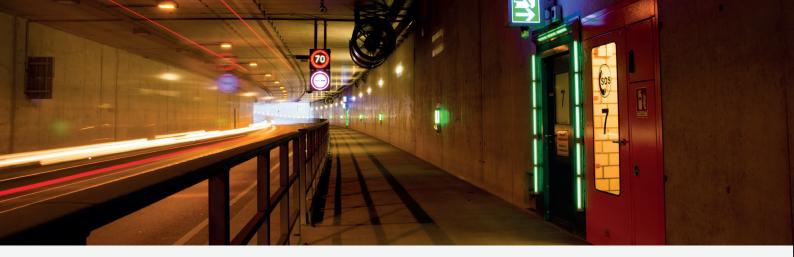

CHORNON PRESCRIPTOR BADOWOZE

SAUKOWO DOPUSCERNA

N. 2508/2018

SAUKOWO DOPUSCERNA

SA

Tunnel lighting is a **very demanding application**. Although each project has its own design and therefore has to be treated individually there is always one common denominator which is **priority on traffic safety**. In the tunnel, where is no natural light, everything has to be properly illuminated. Entrance lighting has to allow the eye to adjust to surroundings. Passage has to be evenly lit. Each emergency exit or installation must be clearly visible and marked. Lighting at the end of the tunnel again must allow eye adaptaion to natural light.

#### TNL310LED

Evacuation light fixture with LED modules is **designed to point characteristic elements** within the length of the tunnel (e.g. evacuation doors, emergency phones, fire

**estinguisher etc.).** TNL310LED is equipped with beam light flashing during emergency situations. The housing is made of the stainless steel. The diffuser is made of the tempered glass. Ingress protection degree is **IP65.** 