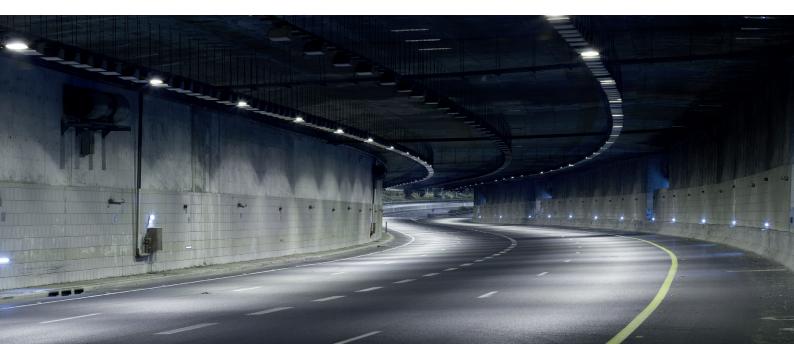

CHORNON PRESCRIPTOR BADOWOZE

SAUKOWO DOPUSCERNA

N. 2508/2018

SAUKOWO DOPUSCERNA

SA

Tunnel lighting is a **very demanding application**. Although each project has its own design and therefore has to be treated individually there is always one common denominator which is **priority on traffic safety**. In the tunnel, where is no natural light, everything has to be properly illuminated. Entrance lighting has to allow the eye to adjust to surroundings. Passage has to be evenly lit. Each emergency exit or installation must be clearly visible and marked. Lighting at the end of the tunnel again must allow eye adaptaion to natural light.

#### TNL440LED

**Heavy-duty floodlight** dedicated to entrance and passage lighting. Equipped with reliable, **ENEC certified**, LED modules and drivers. **Luminous flux up to 55000 lm**. TNL440LED can produced wit different types of optics. The fixture is equipped with a **key lockable inspection flap**. IP66 protection degree, The housing is made of the **stainless steel** (314, 316, 316Tl types avalable). Diffuser is made of the tempered glass.

Special adjustable wing brackets allows mounting the floodlight taking into account the curvature of the tunnel walls.