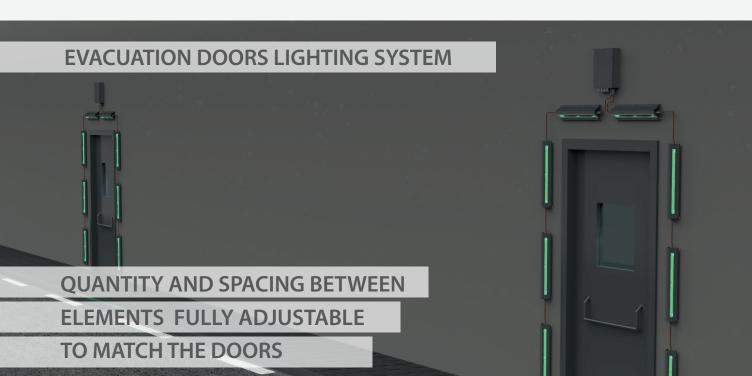

## TNL320LED

Evacuation LED light fixtures system. Designed to indicate the evacuaton door. The housing is made of the stainless steel. The lamp shade is made of the tempered glass. Spacing between and quanity of fixtures can be adjusted regaring to project requirements. Connection is made with plug and socket system.