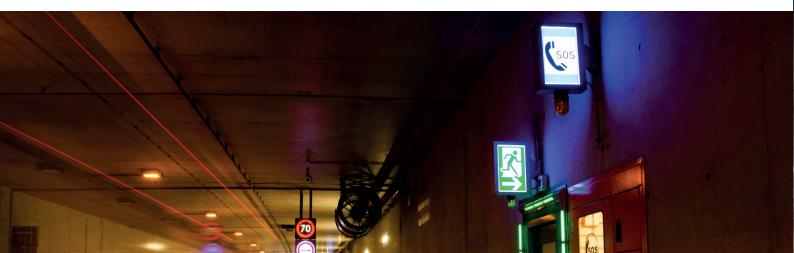

CHORNON PRESCRIPTOR BADOWOZE

SAUKOWO DOPUSCERNA

N. 2508/2018

SAUKOWO DOPUSCERNA

SA

Tunnel lighting is a **very demanding application**. Although each project has its own design and therefore has to be treated individually there is always one common denominator which is **priority on traffic safety**. In the tunnel, where is no natural light, everything has to be properly illuminated. Entrance lighting has to allow the eye to adjust to surroundings. Passage has to be evenly lit. Each emergency exit or installation must be clearly visible and marked. Lighting at the end of the tunnel again must allow eye adaptaion to natural light.

#### TNL310LED

Evacuation light fixture with LED modules is **designed to point characteristic elements** within the length of the tunnel (e.g. evacuation doors, emergency phones, fire

**estinguisher etc.).** TNL310LED is equipped with beam light flashing during emergency situations. The housing is made of the stainless steel. The diffuser is made of the tempered glass. Ingress protection degree is **IP65.** 